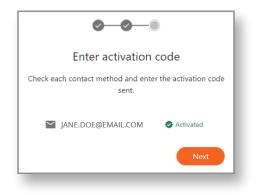

# **3. Enter the activation code and click Activate.**

| Enter activation code                                         |  |  |  |  |
|---------------------------------------------------------------|--|--|--|--|
| Check each contact method and enter the activation code sent. |  |  |  |  |
|                                                               |  |  |  |  |
| 2236244 Activate                                              |  |  |  |  |
| JANE.DOE@EMAIL.COM                                            |  |  |  |  |