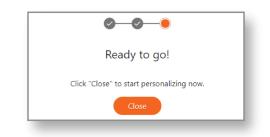

|
|                              |                              |
|                              | Next                         |
|                              |                              |

# **3. Enter the activation code and click Activate.**

| Enter activation code                                         |  |  |  |  |
|---------------------------------------------------------------|--|--|--|--|
| Check each contact method and enter the activation code sent. |  |  |  |  |
|                                                               |  |  |  |  |
| 2236244 Activate                                              |  |  |  |  |
| JANE.DOE@EMAIL.COM                                            |  |  |  |  |

# 4. Then click Next again



# 5. The customer can then click Close.



#### These are the alerts you can turn on or off and customize:

| Notifications                                   | <ul> <li>(806) 378-8000</li> <li>JANE.DOE@EMAIL.COM</li> </ul> | <ul> <li>Notifications Settings</li> <li>Notifications History</li> </ul> |   |
|-------------------------------------------------|----------------------------------------------------------------|---------------------------------------------------------------------------|---|
| Search Q                                        |                                                                |                                                                           |   |
| Account Alerts                                  |                                                                |